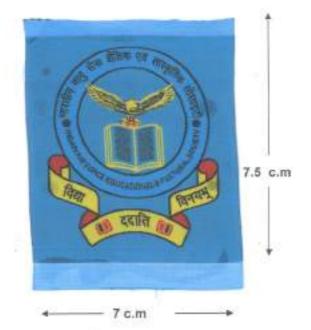

\* Three sizes of society logo are small size (7 cm X 6 cm) for Pre-primary & Primary classes, Middle size (7.5 cm X 7 cm) for Middle classes and Large size (9 cm X 7.5 cm) for Secondary and Senior Secondary classes.

# MIDDLE SIZE LOGO(7.5 CM X 7 CM) FOR MIDDLE CLASSES (VI TO VIII)