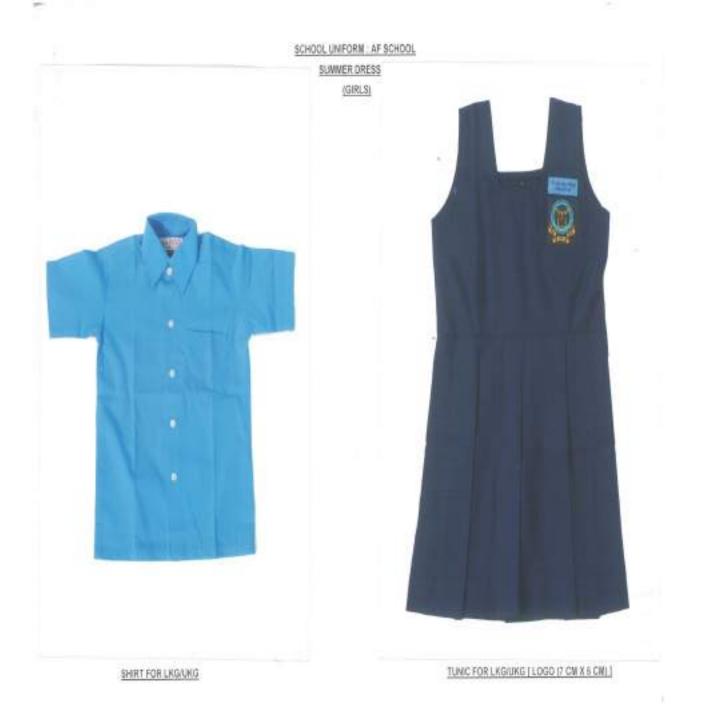

ocks                | Sky blue Nylon/Cotton/Woolen socks with two navy blue stripes on top rim                                                                                                                                                  |       |  |

## FOR WINTER STATION ONLY ( usage to be specified by schools)

| Track Suit | Navy Blue Track Pants and Navy Blue jacket. Logo* of IAF E&C Society |
|------------|----------------------------------------------------------------------|
|            | weaved on the left side with front zipper.                           |

Appendix 'B' (Refer para 2 of AirHQ/27906/3/EDSCH BM-1 dated 01 Feb 22)

# SCHOOL UNIFORM : AF SCHOOL SUMMER DRESS (BOYS)



SUMMER SHIRT & SHORTS FOR PRE-PRIMARY & PRIMARY CLASSES (LKG TO V) SMALL SIZE LOGO (7CM X 6CM)







# SCHOOL UNIFORM : AF SCHOOL SUMMER DRESS (GIRLS)



LARGE SIZE LOGO (9 CM X 7.5 CM)

## WINTER DRESS (BOYS/GIRLS)



BLAZER





## COMMON FOR BOYS & GIRLS



SHOES

21 des

Appendix 'C' (Refer para 2 (C)of AirHQ/27906/3/EDSCH BM-1 dated 01 Feb 22)

SCHOOL UNIFORM: AF SCHOOL



## SMALL SIZE LOGO(7CM X6CM)

FOR PRE-PRIMARY & PRIMARY CLASSES (LKG TO V)



# MIDDLE SIZE LOGO(7.5 CM X 7 CM) FOR MIDDLE CLASSES (VI TO VIII)



### LARGE SIZE LOGO(9 CM X 7.5 CM)

20

### FOR SECONDARY AND SENIOR SECONDARY CLASSES (IX TO XII)