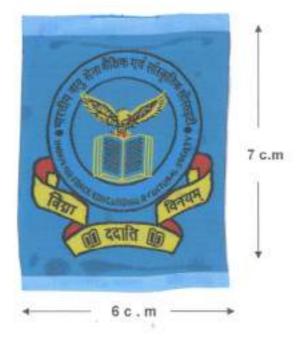

\* Three sizes of society logo are small size (7 cm X 6 cm) for Pre-primary & Primary classes, Middle size (7.5 cm X 7 cm) for Middle classes and Large size (9 cm X 7.5 cm) for Secondary and Senior Secondary classes.

## SMALL SIZE LOGO(7CM X6CM)

FOR PRE-PRIMARY & PRIMARY CLASSES (LKG TO V)