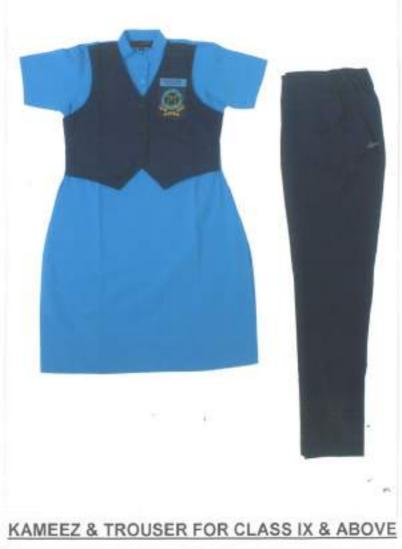

#### **SUMMER**

| ltem                                             | Boys                                                                                                                                                                                                                                                                                                                                                                                                                                                                                                                                                                                                                                        | Girls                                                                                                                                                                                                                                                                                                                                                                                                                                                                                                                                                                                                                                                                                                                                                                                                                                                                                                                                                                                                                                                                                                                                                                                                                                                                                                                                                                                                                                                                                                                                                                                                                                                                                                                                                                                                          |  |
|--------------------------------------------------|---------------------------------------------------------------------------------------------------------------------------------------------------------------------------------------------------------------------------------------------------------------------------------------------------------------------------------------------------------------------------------------------------------------------------------------------------------------------------------------------------------------------------------------------------------------------------------------------------------------------------------------------|----------------------------------------------------------------------------------------------------------------------------------------------------------------------------------------------------------------------------------------------------------------------------------------------------------------------------------------------------------------------------------------------------------------------------------------------------------------------------------------------------------------------------------------------------------------------------------------------------------------------------------------------------------------------------------------------------------------------------------------------------------------------------------------------------------------------------------------------------------------------------------------------------------------------------------------------------------------------------------------------------------------------------------------------------------------------------------------------------------------------------------------------------------------------------------------------------------------------------------------------------------------------------------------------------------------------------------------------------------------------------------------------------------------------------------------------------------------------------------------------------------------------------------------------------------------------------------------------------------------------------------------------------------------------------------------------------------------------------------------------------------------------------------------------------------------|--|
| Shirt<br>Tunic/<br>Shorts/<br>Trousers<br>/Skirt | Common for all classes<br>AF blue Terrycot half sleeved shirt<br>with pointed collars, pocket on left<br>side with nylon buttons. Logo* of<br>IAF E&C Society weaved on <b>light</b><br><b>blue fabric</b> stiched on the centre<br>of pocket. The name of school<br>written in <b>navy blue colour</b> on a<br><b>2</b> " <b>sky blue colour cloth</b> stitched<br>on the top of the pocket.<br>Navy blue cotton/terrycot shorts<br>4.5" above the mid knee, medium<br>width with side pockets or Navy<br>blue cotton/ terrycot trousers with<br>side pockets, width of the lower<br>end of trousers should be between<br>16 to 18 inches. | For class LKG-UKGAF blue Terrycot half sleeved shirt with<br>pointed collars without Society logo.For class I-VIIIAF blue Terrycot half sleeved shirt with<br>pointed collars, pocket on left side with nylon<br>buttons. Logo* of IAF E&C Society weaved<br>on light blue fabric stitched on the centre of<br>pocket. The name of school written in navy<br>blue colour on a 2" sky blue colour cloth<br>stitched on the top of the pocket.For class IX and aboveAF blue half sleeved 'V' neck kameez with<br>standing or choker collar and a navy blue<br>waist coat stitched on sides with kameez.<br>Logo* of IAF E&C Society weaved on navy<br>blue fabric stiched on left chest of waist<br>coat. The name of school written in navy<br>blue colour on a 2" sky blue colour cloth<br>stitched above the logo on the left shoulder<br>strap.For LKG/UKG<br>Navy blue Tunic 2" below knee level with<br>Logo* of IAF E&C Society weaved on navy<br>blue fabric stiched on left chest. The name<br>of school written in navy blue colour on a<br>2" sky blue colour on a 2" sky blue colour on a<br>2" sky blue colour on a<br>2" sky blue colour on a<br>2" sky blue colour cloth<br>stitched above the logo on the left shoulder<br>strap.For LKG/UKG<br>Navy blue fabric stiched on left chest. The name<br>of school written in navy blue colour on a<br>2" sky blue colour cloth stitched above the<br>logo on the left shoulder strap or the uniform<br>approved for boys of LKG/UKG may be worn<br>by girl students as well.For class I-VIII<br>Navy blue terrycot/cotton divided skirt with<br>knife pleats. 2" wide waist band, 3" below<br>knee level or Navy blue terrycot/cotton<br>trouser with side pocket is optional.For class IX and above<br>Navy blue straight cut trouser with 2" waist |  |
| Shoes                                            | band with side pockets   Black Velcro attachment Shoes with PU sole.                                                                                                                                                                                                                                                                                                                                                                                                                                                                                                                                                                        |                                                                                                                                                                                                                                                                                                                                                                                                                                                                                                                                                                                                                                                                                                                                                                                                                                                                                                                                                                                                                                                                                                                                                                                                                                                                                                                                                                                                                                                                                                                                                                                                                                                                                                                                                                                                                |  |
| Socks                                            | Sky blue colour Nylon/Cotton socks with two navy blue stripes on top rim                                                                                                                                                                                                                                                                                                                                                                                                                                                                                                                                                                    |                                                                                                                                                                                                                                                                                                                                                                                                                                                                                                                                                                                                                                                                                                                                                                                                                                                                                                                                                                                                                                                                                                                                                                                                                                                                                                                                                                                                                                                                                                                                                                                                                                                                                                                                                                                                                |  |
| Belt                                             | Elasticated navy Blue belt with broad AF blue band in middle with chrome buckle printed with IAF E&C Society logo                                                                                                                                                                                                                                                                                                                                                                                                                                                                                                                           |                                                                                                                                                                                                                                                                                                                                                                                                                                                                                                                                                                                                                                                                                                                                                                                                                                                                                                                                                                                                                                                                                                                                                                                                                                                                                                                                                                                                                                                                                                                                                                                                                                                                                                                                                                                                                |  |
| Head<br>gear                                     | Navy blue headgear for Sikh boys                                                                                                                                                                                                                                                                                                                                                                                                                                                                                                                                                                                                            | Not applicable                                                                                                                                                                                                                                                                                                                                                                                                                                                                                                                                                                                                                                                                                                                                                                                                                                                                                                                                                                                                                                                                                                                                                                                                                                                                                                                                                                                                                                                                                                                                                                                                                                                                                                                                                                                                 |  |
| Tie                                              | School pattern tie with Navy blue background and slanting AF blue colour stripes. Ties are optional with summer uniform.                                                                                                                                                                                                                                                                                                                                                                                                                                                                                                                    |                                                                                                                                                                                                                                                                                                                                                                                                                                                                                                                                                                                                                                                                                                                                                                                                                                                                                                                                                                                                                                                                                                                                                                                                                                                                                                                                                                                                                                                                                                                                                                                                                                                                                                                                                                                                                |  |
| Ribbon                                           | Not applicable                                                                                                                                                                                                                                                                                                                                                                                                                                                                                                                                                                                                                              | 1 inch wide AF blue nylon ribbon or AF blue elastic bands or Hair Bands                                                                                                                                                                                                                                                                                                                                                                                                                                                                                                                                                                                                                                                                                                                                                                                                                                                                                                                                                                                                                                                                                                                                                                                                                                                                                                                                                                                                                                                                                                                                                                                                                                                                                                                                        |  |

# SCHOOL UNIFORM : AF SCHOOL SUMMER DRESS (GIRLS)

LARGE SIZE LOGO (9 CM X 7.5 CM)

### FOR SECONDARY AND SENIOR SECONDARY CLASSES (IX TO XII)