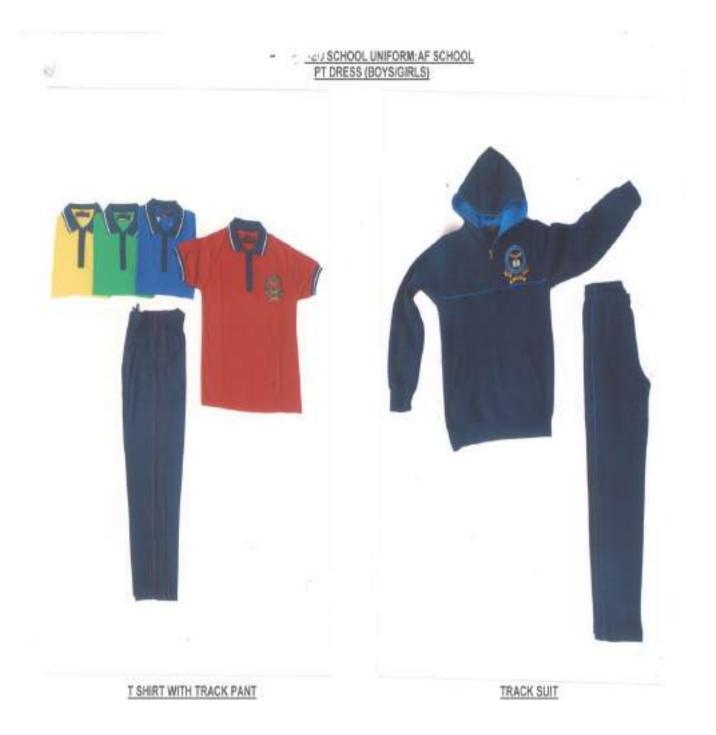

## PT DRESS (COMMON FOR BOYS & GIRLS)

| <u>ltems</u>         | <u>Boys</u>                                                                                                                                                                                                               | Girls |  |
|----------------------|---------------------------------------------------------------------------------------------------------------------------------------------------------------------------------------------------------------------------|-------|--|
| T Shirt & track pant | T Shirts of Red, Green, Yellow, Maroon, Blue colour with logo* of IAF E&C<br>Society weaved without pocket .T- Shirts are to be worn with elasticated<br>Navy Blue Track Pants with house colour piping in the side seam. |       |  |
| Shoes                | Black Velcro attachment shoes with PU sole.                                                                                                                                                                               |       |  |
| Socks                | Sky blue Nylon/Cotton/Woolen socks with two navy blue stripes on top rim                                                                                                                                                  |       |  |

## FOR WINTER STATION ONLY ( usage to be specified by schools)

| Track Suit | Navy Blue Track Pants and Navy Blue jacket. Logo* of IAF E&C Society |
|------------|----------------------------------------------------------------------|
|            | weaved on the left side with front zipper.                           |