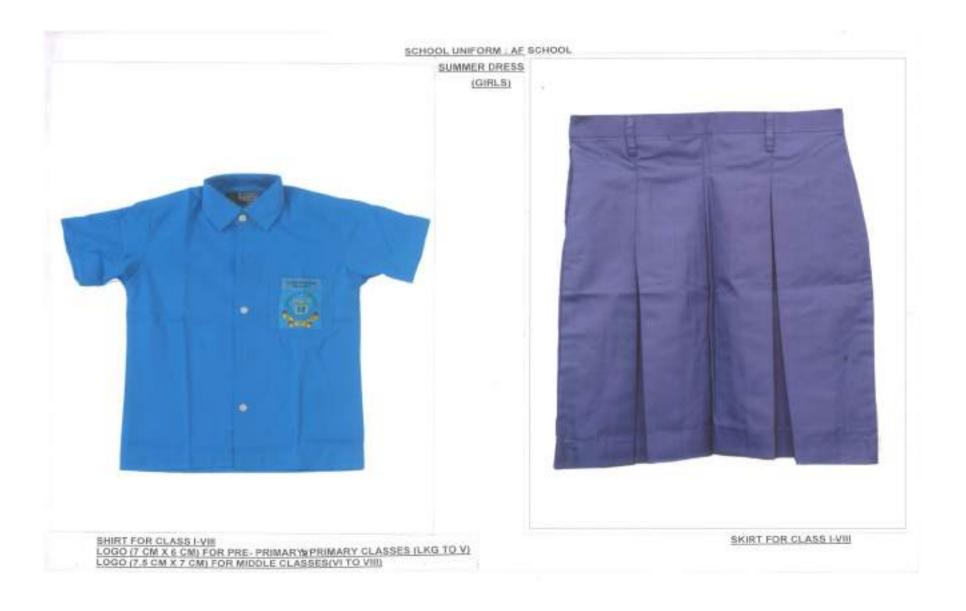

ks                | Sky blue Nylon/Cotton/Woolen socks with two navy blue stripes on top rim                                                                                                                                                  |       |  |

## FOR WINTER STATION ONLY ( usage to be specified by schools)

| Track Suit | Navy Blue Track Pants and Navy Blue jacket. Logo* of IAF E&C Society |
|------------|----------------------------------------------------------------------|
|            | weaved on the left side with front zipper.                           |

Appendix 'B' (Refer para 2 of AirHQ/27906/3/EDSCH BM-1 dated 01 Feb 22)

# SCHOOL UNIFORM : AF SCHOOL SUMMER DRESS (BOYS)



SUMMER SHIRT & SHORTS FOR PRE-PRIMARY & PRIMARY CLASSES (LKG TO V) SMALL SIZE LOGO (7CM X 6CM)







# SCHOOL UNIFORM : AF SCHOOL SUMMER DRESS (GIRLS)



LARGE SIZE LOGO (9 CM X 7.5 CM)

## WINTER DRESS (BOYS/GIRLS)



BLAZER





## COMMON FOR BOYS & GIRLS



SHOES

21 des

Appendix 'C' (Refer para 2 (C)of AirHQ/27906/3/EDSCH BM-1 dated 01 Feb 22)

SCHOOL UNIFORM: AF SCHOOL



## SMALL SIZE LOGO(7CM X6CM)

FOR PRE-PRIMARY & PRIMARY CLASSES (LKG TO V)



# MIDDLE SIZE LOGO(7.5 CM X 7 CM) FOR MIDDLE CLASSES (VI TO VIII)



### LARGE SIZE LOGO(9 CM X 7.5 CM)

20

### FOR SECONDARY AND SENIOR SECONDARY CLASSES (IX TO XII)