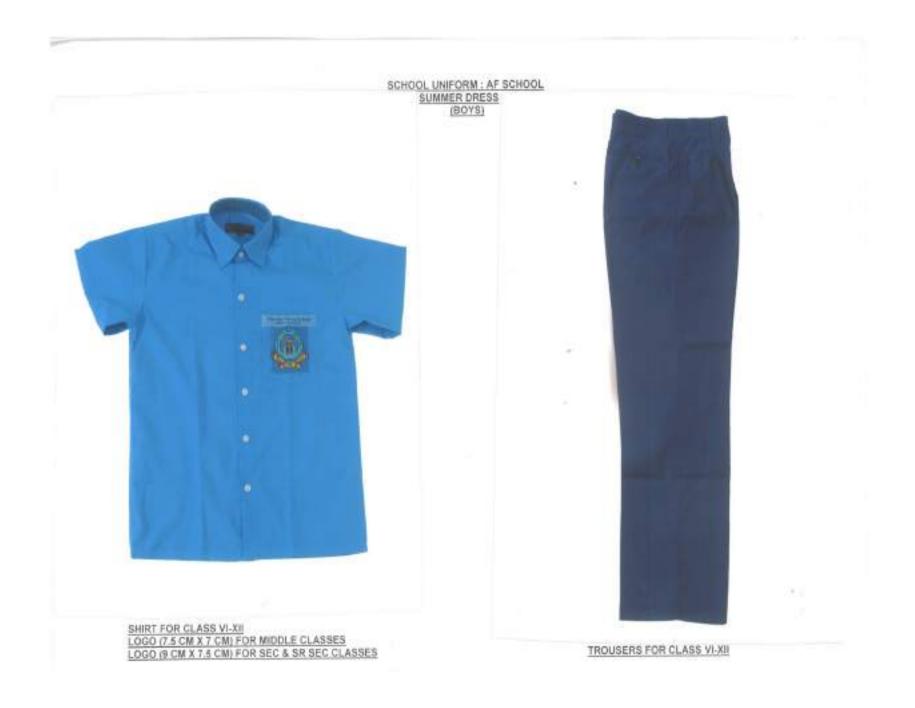

Socks                | Sky blue Nylon/Cotton/Woolen socks with two navy blue stripes on top rim                                                                                                                                                  |       |  |

## FOR WINTER STATION ONLY ( usage to be specified by schools)

| Track Suit | Navy Blue Track Pants and Navy Blue jacket. Logo* of IAF E&C Society |
|------------|----------------------------------------------------------------------|
|            | weaved on the left side with front zipper.                           |

Appendix 'B' (Refer para 2 of AirHQ/27906/3/EDSCH BM-1 dated 01 Feb 22)

# SCHOOL UNIFORM : AF SCHOOL SUMMER DRESS (BOYS)



SUMMER SHIRT & SHORTS FOR PRE-PRIMARY & PRIMARY CLASSES (LKG TO V) SMALL SIZE LOGO (7CM X 6CM)







# SCHOOL UNIFORM : AF SCHOOL SUMMER DRESS (GIRLS)



LARGE SIZE LOGO (9 CM X 7.5 CM)

## WINTER DRESS (BOYS/GIRLS)



BLAZER





## COMMON FOR BOYS & GIRLS



SHOES

21 des

Appendix 'C' (Refer para 2 (C)of AirHQ/27906/3/EDSCH BM-1 dated 01 Feb 22)

SCHOOL UNIFORM: AF SCHOOL



## SMALL SIZE LOGO(7CM X6CM)

FOR PRE-PRIMARY & PRIMARY CLASSES (LKG TO V)



# MIDDLE SIZE LOGO(7.5 CM X 7 CM) FOR MIDDLE CLASSES (VI TO VIII)



### LARGE SIZE LOGO(9 CM X 7.5 CM)

20

### FOR SECONDARY AND SENIOR SECONDARY CLASSES (IX TO XII)