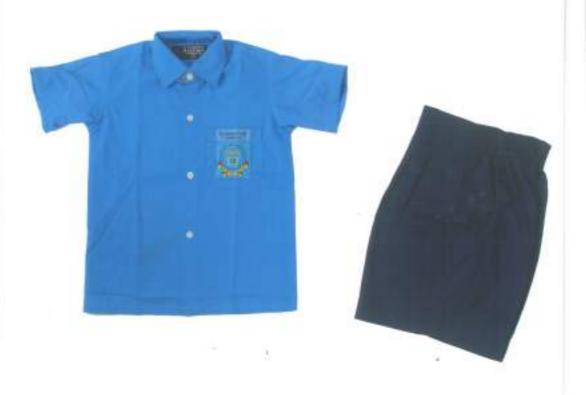

# SCHOOL UNIFORM : AF SCHOOL SUMMER DRESS (BOYS)

SUMMER SHIRT & SHORTS FOR PRE-PRIMARY & PRIMARY CLASSES (LKG TO V) SMALL SIZE LOGO (7CM X 6CM)