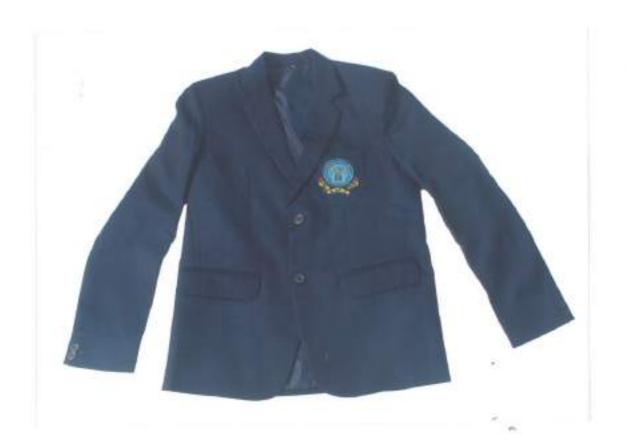

## **WINTER**

| Items                                     | Boys                                                                                                                                    | Girls                                                                                                                                                                                                                                                                                                                                                                                                                                                                                                                                            |  |
|-------------------------------------------|-----------------------------------------------------------------------------------------------------------------------------------------|--------------------------------------------------------------------------------------------------------------------------------------------------------------------------------------------------------------------------------------------------------------------------------------------------------------------------------------------------------------------------------------------------------------------------------------------------------------------------------------------------------------------------------------------------|--|
| Shirt                                     | AF blue terrycot full sleeved<br>shirt with pointed collars,<br>pocket on the left side and<br>nylon buttons.                           | For class LKG-UKG<br>AF blue Terrycot full sleeved shirt with pointed collars.<br>For class I-VIII<br>AF blue Terrycot full sleeved shirt with pointed collars,<br>pocket on left side with nylon buttons.<br>For class IX and above<br>AF blue full sleeved 'V' neck kameez with standing or                                                                                                                                                                                                                                                    |  |
| Tunic/<br>Shorts/<br>Trousers<br>/Skirt   | Steel grey woolen/worsted<br>trousers with side pockets.<br>Width of lower end of<br>trousers should be between<br>16 to 18 inches      | choker collar.For LKG/UKGSteel grey woolen/worsted Tunic 2" below knee level.Steel grey leggings may be worn with Tunic if requiredor the uniform approved for boys of LKG/UKG may beworn by girl students as well.For class I-VIIISteel grey terrycot divided skirt with knife pleats. 2"wide waist band, 3" below knee level. Steel greyleggings may be worn with skirt if required or Steel greywoolen/worsted pants with side pockets is optional.For class IX and aboveSteel gray straight cut trouser with 2" waist band withside pockets. |  |
| Shoes                                     | Black Velcro attachment Shoes with PU sole.                                                                                             |                                                                                                                                                                                                                                                                                                                                                                                                                                                                                                                                                  |  |
| Socks                                     |                                                                                                                                         | n socks with two navy blue stripes on top rim                                                                                                                                                                                                                                                                                                                                                                                                                                                                                                    |  |
| Pullover<br>(Sleeveless<br>& full Sleeve) | Navy blue 'V' neck pullover with weaved logo* of IAF E&C Society stiched on the left side.                                              |                                                                                                                                                                                                                                                                                                                                                                                                                                                                                                                                                  |  |
| Blazer                                    | Navy blue single breasted blazer with <b>Navy blue colour</b> logo* of IAF E&C Society weaved on the left side and 3 flat blue buttons. |                                                                                                                                                                                                                                                                                                                                                                                                                                                                                                                                                  |  |
| Jacket                                    | Unisex front Zip polar fleece hooded jacket with two side pockets. The zipper should be dyed to match and elastic at cuffs.             |                                                                                                                                                                                                                                                                                                                                                                                                                                                                                                                                                  |  |
| Belt                                      | Elasticated Navy Blue belt with broad white band in middle a chrome buckle printed with IAF E&C Society monogram.                       |                                                                                                                                                                                                                                                                                                                                                                                                                                                                                                                                                  |  |
| Head gear                                 | Navy blue headgear for Sikh boys Not applicable                                                                                         |                                                                                                                                                                                                                                                                                                                                                                                                                                                                                                                                                  |  |
| Tie                                       | School pattern tie with Navy blue background and slanting AF blue colour stripes                                                        |                                                                                                                                                                                                                                                                                                                                                                                                                                                                                                                                                  |  |
| Ribbon                                    | Not applicable                                                                                                                          | 1 inch wide AF blue nylon ribbon or AF<br>blue elastic bands or Hair Bands                                                                                                                                                                                                                                                                                                                                                                                                                                                                       |  |
| Woolen Cap<br>(optional)                  | A navy blue woolen cap                                                                                                                  |                                                                                                                                                                                                                                                                                                                                                                                                                                                                                                                                                  |  |

## WINTER DRESS (BOYS/GIRLS)

BLAZER