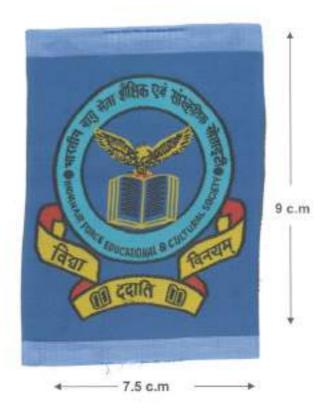

\* Three sizes of society logo are small size (7 cm X 6 cm) for Pre-primary & Primary classes, Middle size (7.5 cm X 7 cm) for Middle classes and Large size (9 cm X 7.5 cm) for Secondary and Senior Secondary classes.

### LARGE SIZE LOGO(9 CM X 7.5 CM)

20

### FOR SECONDARY AND SENIOR SECONDARY CLASSES (IX TO XII)