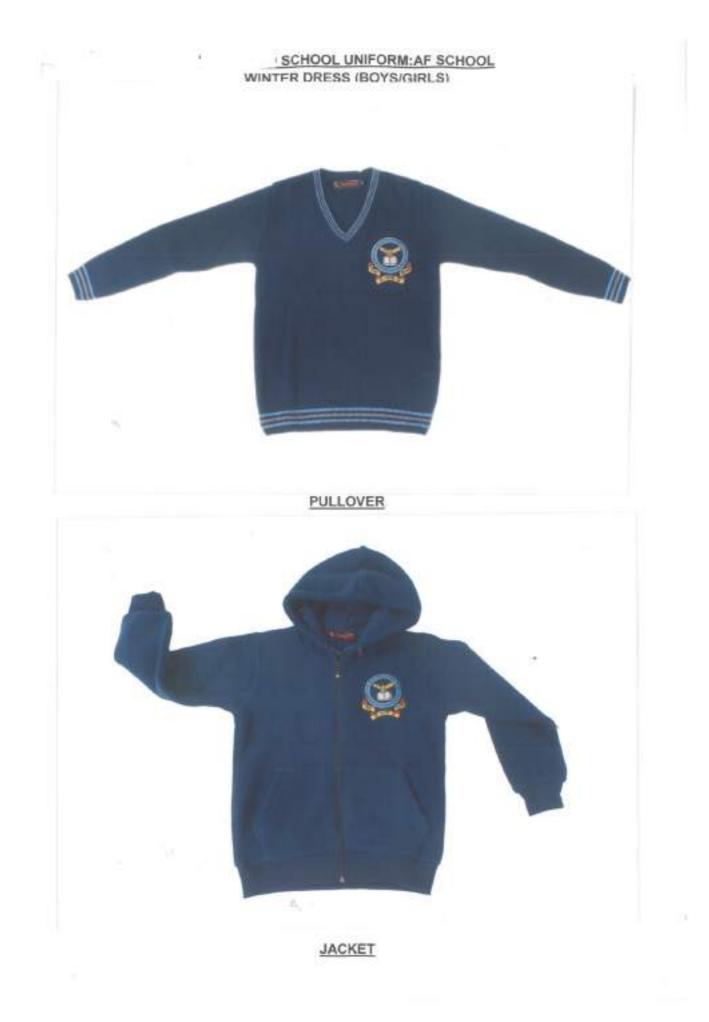

## **WINTER**

| Items                                     | Boys                                                                                                                                    | Girls                                                                                                                                                                                                                                                                                                                                                                                                                                                                                                                                            |  |
|-------------------------------------------|-----------------------------------------------------------------------------------------------------------------------------------------|--------------------------------------------------------------------------------------------------------------------------------------------------------------------------------------------------------------------------------------------------------------------------------------------------------------------------------------------------------------------------------------------------------------------------------------------------------------------------------------------------------------------------------------------------|--|
| Shirt                                     | AF blue terrycot full sleeved<br>shirt with pointed collars,<br>pocket on the left side and<br>nylon buttons.                           | For class LKG-UKG<br>AF blue Terrycot full sleeved shirt with pointed collars.<br>For class I-VIII<br>AF blue Terrycot full sleeved shirt with pointed collars,<br>pocket on left side with nylon buttons.<br>For class IX and above<br>AF blue full sleeved 'V' neck kameez with standing or                                                                                                                                                                                                                                                    |  |
| Tunic/<br>Shorts/<br>Trousers<br>/Skirt   | Steel grey woolen/worsted<br>trousers with side pockets.<br>Width of lower end of<br>trousers should be between<br>16 to 18 inches      | choker collar.For LKG/UKGSteel grey woolen/worsted Tunic 2" below knee level.Steel grey leggings may be worn with Tunic if requiredor the uniform approved for boys of LKG/UKG may beworn by girl students as well.For class I-VIIISteel grey terrycot divided skirt with knife pleats. 2"wide waist band, 3" below knee level. Steel greyleggings may be worn with skirt if required or Steel greywoolen/worsted pants with side pockets is optional.For class IX and aboveSteel gray straight cut trouser with 2" waist band withside pockets. |  |
| Shoes                                     | Black Velcro attachment Shoes with PU sole.                                                                                             |                                                                                                                                                                                                                                                                                                                                                                                                                                                                                                                                                  |  |
| Socks                                     |                                                                                                                                         | n socks with two navy blue stripes on top rim                                                                                                                                                                                                                                                                                                                                                                                                                                                                                                    |  |
| Pullover<br>(Sleeveless<br>& full Sleeve) | Navy blue 'V' neck pullover with weaved logo* of IAF E&C Society stiched on the left side.                                              |                                                                                                                                                                                                                                                                                                                                                                                                                                                                                                                                                  |  |
| Blazer                                    | Navy blue single breasted blazer with <b>Navy blue colour</b> logo* of IAF E&C Society weaved on the left side and 3 flat blue buttons. |                                                                                                                                                                                                                                                                                                                                                                                                                                                                                                                                                  |  |
| Jacket                                    | Unisex front Zip polar fleece hooded jacket with two side pockets. The zipper should be dyed to match and elastic at cuffs.             |                                                                                                                                                                                                                                                                                                                                                                                                                                                                                                                                                  |  |
| Belt                                      | Elasticated Navy Blue belt with broad white band in middle a chrome buckle printed with IAF E&C Society monogram.                       |                                                                                                                                                                                                                                                                                                                                                                                                                                                                                                                                                  |  |
| Head gear                                 | Navy blue headgear for Sikh boys Not applicable                                                                                         |                                                                                                                                                                                                                                                                                                                                                                                                                                                                                                                                                  |  |
| Tie                                       | School pattern tie with Navy blue background and slanting AF blue colour stripes                                                        |                                                                                                                                                                                                                                                                                                                                                                                                                                                                                                                                                  |  |
| Ribbon                                    | Not applicable                                                                                                                          | 1 inch wide AF blue nylon ribbon or AF<br>blue elastic bands or Hair Bands                                                                                                                                                                                                                                                                                                                                                                                                                                                                       |  |
| Woolen Cap<br>(optional)                  | A navy blue woolen cap                                                                                                                  |                                                                                                                                                                                                                                                                                                                                                                                                                                                                                                                                                  |  |

## WINTER DRESS (BOYS/GIRLS)

BLAZER